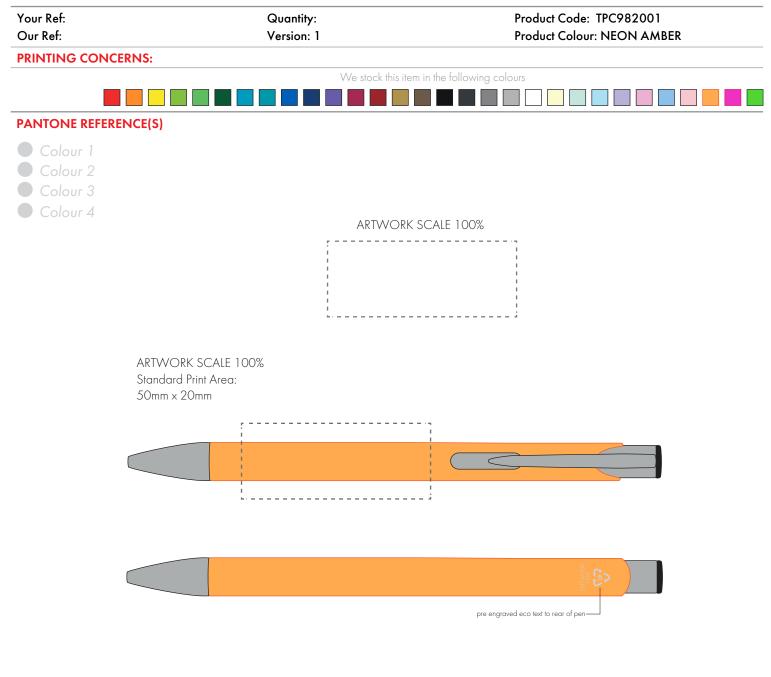

## The dashed line is to demonstrate print area and will not appear on your printed item